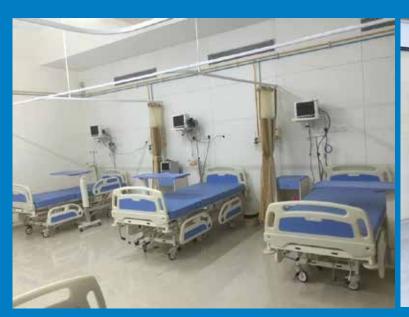

#### Intensive Cardiac Care Unit (ICCU)

Our 10-bed ICU is equipped with a central monitoring system for comprehensive and continuous patient care.